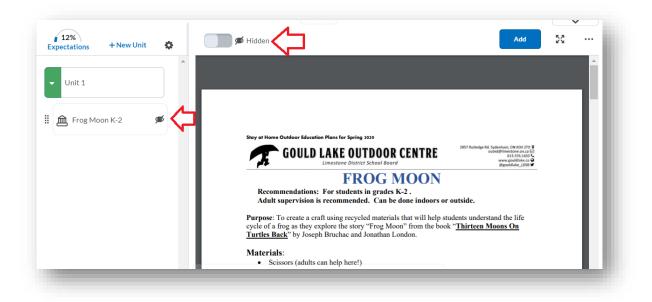

## **STEP 5: Make Your Resource "Visible" to Students**

Your resource appears in your Content Area folder!

Don't forget to ensure that you have made your resource visible to students with the toggle!

LDSB Minds Phline